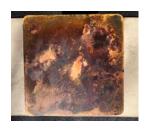

#### Artisan Side Tables

Photos are representative. Each table top is one-of-a-kind. Measurements:

- 16" x 16" top
- 18" high with metal legs
- 12" to 24" high w/ barn beam base

Stock changes frequently. Photos of current stock can be provided at your request.

## **Table Tops**

Legs/Base

Metal Arch Legs

Metal Curvy Legs

Metal Swoop Legs

Metal Tree Trunk (single leg)