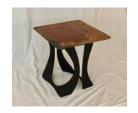

#### Artisan Side Tables

Photos are representative. Each table top is one-of-a-kind. Measurements:

- 16" x 16" top
- 18" high with metal legs
- 12" to 24" high w/ barn beam base

Stock changes frequently. Photos of current stock can be provided at your request.

## **Table Tops**

Legs/Base

Metal Arch Legs

Metal Curvy Legs

Metal Swoop Legs

Metal Tree Trunk (single leg)

#### **Examples of Completed Artisan Tables**