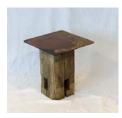

## **Table Tops**

Legs/Base

Metal Arch Legs

Metal Curvy Legs

Metal Swoop Legs

Metal Tree Trunk (single leg)

Prices vary depending upon leg/base choice. Typical prices:

- w/ Barn Beam base: \$375
- w/ Metal Legs: \$490
- w/ Metal Tree Trunk: \$525

Barn beam bases can be natural or painted in a color of your choice.