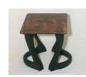

#### Artisan Side Tables

Photos are representative. Each table top is one-of-a-kind. Measurements:

- 16" x 16" top
- 18" high with metal legs
- 12" to 24" high w/ barn beam base

Stock changes frequently. Photos of current stock can be provided at your request.

## **Table Tops**

Legs/Base

Metal Arch Legs

Metal Curvy Legs

Metal Swoop Legs

Metal Tree Trunk (single leg)

#### **Examples of Completed Artisan Tables**