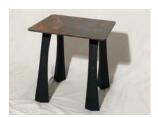

#### Artisan Side Tables

Photos are representative. Each table top is one-of-a-kind. Measurements:

- 16" x 16" top
- 18" high with metal legs
- 12" to 24" high w/ barn beam base

Stock changes frequently. Photos of current stock can be provided at your request.

## **Table Tops**

Legs/Base

Metal Arch Legs

Metal Curvy Legs

Metal Swoop Legs

Metal Tree Trunk (single leg)

#### **Examples of Completed Artisan Tables**