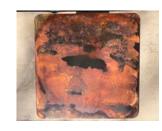

#### Artisan Side Tables

Photos are representative. Each table top is one-of-a-kind. Measurements:

- 16" x 16" top
- 18" high with metal legs
- 12" to 24" high w/ barn beam base

Stock changes frequently. Photos of current stock can be provided at your request.

## **Table Tops**

Legs/Base

Metal Arch Legs

Metal Curvy Legs

Metal Swoop Legs

Metal Tree Trunk (single leg)