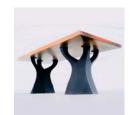

## **Table Tops**

Legs/Base

Metal Arch Legs

Metal Curvy Legs

Metal Swoop Legs

Metal Tree Trunk (single leg)

#### **Examples of Completed Artisan Tables**