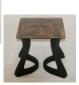

#### Artisan Side Tables

Photos are representative. Each table top is one-of-a-kind. Measurements:

- 16" x 16" top
- 18" high with metal legs
- 12" to 24" high w/ barn beam base

Stock changes frequently. Photos of current stock can be provided at your request.

## **Table Tops**

Legs/Base

Metal Arch Legs

Metal Curvy Legs

Metal Swoop Legs

Metal Tree Trunk (single leg)

#### **Examples of Completed Artisan Tables**